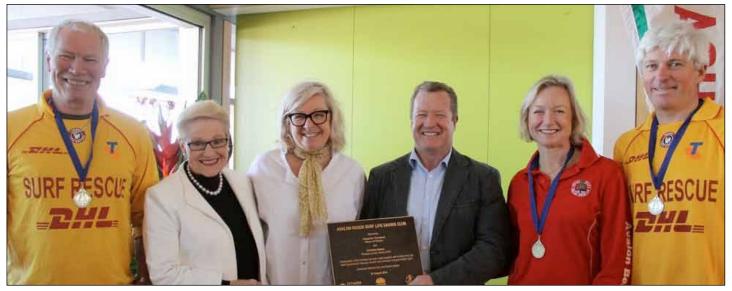

Avalon Beach RSL has annually donated a motor to the club. This year they were a bit more generous and put \$6000 towards a new boat. We purchased a new Achilles 375 rigid hull from Cobia Boats, which has arrived and has performed impressively

at IRB carnivals to date. Bob White from the RSL officially presented the craft at the 90th anniversary celebrations. We donated the old rigid hull to Lakes Entrance Surf Club in Victoria.

Early last season we successfully put 10 people through their crew exam and six through their drivers exam. We have a new group doing their crew training at present, with the assistance of Steve Broderick, who was one of the trainees at the last course!

Thanks to the many people who help keep the boats running, and we'll see you back on the beach soon.

Alan Moran IRB Captain (Lifesaving)

President Christine Hopton, RSL Director Bob White, IRB Captain Alan Moran, IRB Competition Manager Peter Akehurst, Vice President Peter Carter christen the new IRB purchased with the assistance of the Avalon Beach RSL