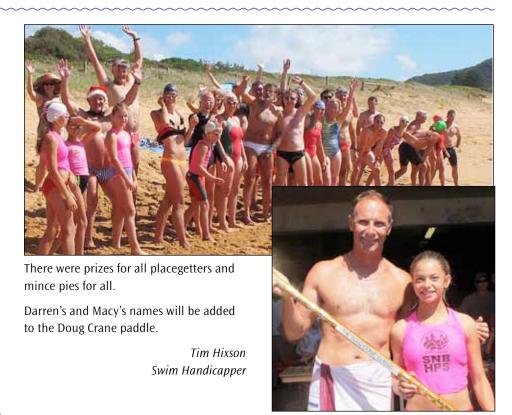

The first female home was last year's runner up, Nipper Macy Carrothers, followed in by surprise package Maddie Thomas, with Astrid Smith third.

Darren Warrener won the men's race again, this time by a clear margin from an improving Guy Collins, with Duncan Herbert a good third.

So make some time to join us next season, come along, get fit and spend some quality time with 'Huey', 11.00am between the flags.

Tim Hixson Swim Handicapper