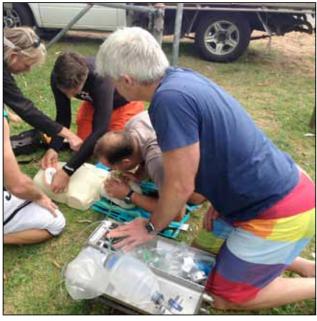

Rookie of the Year – Sophie Valentine. Sophie turned up to every rostered patrol this season, even when she was sick. She accepted every task we asked her to do, no matter how mundane. Sophie performed her first rescue on a 72 year old man with a faulty pace maker. She didn't hesitate to help, checked him over, reassured him and gave him oxygen therapy. Even Chief Instructor Louise Lindop was impressed.