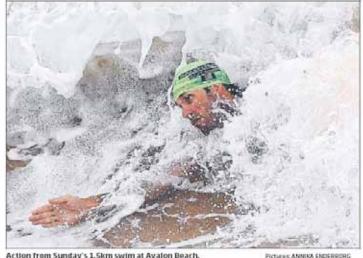

### Sunday Swim

Another good season of Sunday Swims, with lots of close finishes and members enjoying the beach and improving their surf swimming skills.

The Avalon gutter was back and rocks were exposed all along the beach in the wave area. The good news was that once again we had very few bluebottles this season.

Returning to the new clubhouse like the Welcome Swallows, the usual group of hardy souls showed up again, and we swam in all sorts of conditions.

The regular swimmers dominated the point score, and Warwick Willcoxon was a tearaway winner once again. Although Warwick won't run and was passed on many occasions on his way up to the finish, he still scored over 60 points for the season. In second place was Sally Mayman/Colley, who showed tremendous improvement and her versatile athletic ability. Third was our surf savvy caretaker Johnny Harper. Fourth place and encouragement award winner was Bob Richardson, with Wilson Gamble and John Hollingshead tying for fifth.