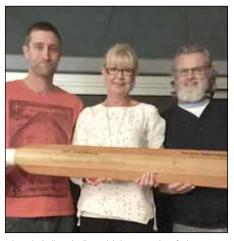

Avalon Beach RSL has annually donated a motor to the club. This year they were a bit more generous and put \$6000 towards a new boat. We purchased a new Achilles 375 rigid hull from Cobia Boats, which has arrived and has performed impressively

at IRB carnivals to date. Bob White from the RSL officially presented the craft at the 90th anniversary celebrations. We donated the old rigid hull to Lakes Entrance Surf Club in Victoria.

Early last season we successfully put 10 people through their crew exam and six through their drivers exam. We have a new group doing their crew training at present, with the assistance of Steve Broderick, who was one of the trainees at the last course!