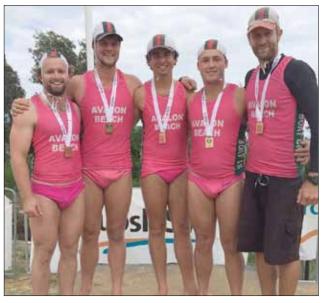

indop

### SYDNEY NORTHERN BEACHES BOATS – BRANCH POINT SCORE

#### Gold

Under 23 Men's Boat Crew – Andrew Bright, Tom Curnow, Matt Mayall, Nick Sampson – swept by Nathan Wellings **Silver** 

Under 23 Women's Boat Crew – Amelia Barber, Anna Bright, Rachel Strong, Maddie Thomas – swept by Nathan Wellings

#### **NSW IRB CHAMPTIONSHIPS**

#### Gold

Under 23 Mass Rescue. Andrew Crow, Blake Taggart, Melissa Hall and Maddie Thomas

#### **Bronze**

Under 23 Rescue. Andrew Crow, Blake Taggart and Maddie Thomas



IRB Captain Alan Moran with this season's Norman Cook Club Member of the Year, Stephen Broderick, Emilie Watkins and the 2014-15 Rookie of the Year Sophie Valentine.



Silver at State for Avalon Beach U11 girls beach relay — Sammy Casey, Tyella Toll, Nina McGuffog and Tegan Scott.



2014/2105 Competitors of the Year – Andrew Bright, Nick Sampson, Matt Mayall and Tom Curnow with sweep Nathan Wellings who was named the Chris "Detho" Dethick Boatie of the Year.



Macy Carrothers – State champion U13 girls flags.

### Office Bearers 2014-2015

| LIFE | MEMBERS       | 1969 | A Slevin*      | 1986 | W Ingram*      |
|------|---------------|------|----------------|------|----------------|
| 1945 | W G Simmonds* | 1972 | K Watt         | 1989 | R Millar       |
| 1945 | E R Dash*     | 1972 | D Imison       | 1994 | P Akehurst     |
| 1951 | G H Robin*    | 1973 | R Cosgrave*    | 1994 | R Head         |
| 1952 | H C Ragan*    | 1978 | G Shuttleworth | 1999 | W Young OAM    |
| 1959 | N H Cook*     | 1978 | D Wells*       | 2000 | W Mitchell OAN |
| 1963 | K Davidson    |