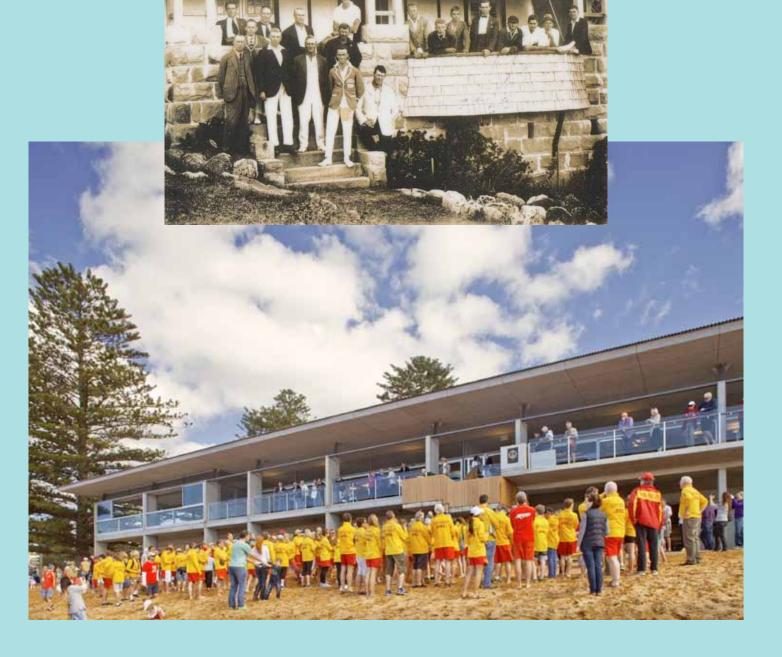

### AVALON BEACH SLSC REFURBISHED BUILDING OFFICIALLY OPENED

New clubhouse officially opened after many years of hard work!

### **Grand Opening and AGM**

After what seemed like countless months, meetings, court appearances, discussions with Council, paperwork and more than a few headaches the big day finally came. On August 31st, 2105 our refurbished Clubhouse was officially opened just in time for the Club's 90th season of service on Avalon Beach.

A crowd of several hundred members and guests including the Mayor, Councillors and staff from Pittwater Council gathered on the sand outside the beachside stairs for the official cutting of the ribbon. Our Patron, The Speaker of the House and Member for Mackellar, The Honourable Bronwyn Bishop had the honour of declaring the building open with the assistance of Aela and Tia Parkes. It was then up the stairs into the Club room for the official ceremony led by Pittwater General Manager Mark Ferguson.