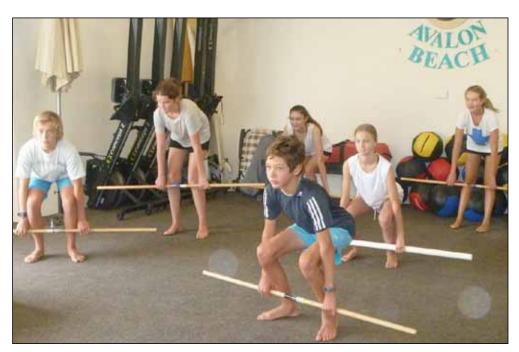

### **Chief Instructor's Report**

Another great year for training at Avalon Beach SLSC and all the better for the fact that we're now operating out of our brand new, beautiful clubhouse!

The year got off to a crazy start with almost 50 bronzies and 36 SRCs training in parallel. Well done to all involved, including our bronze and SRC trainers Jeff Nesbitt, Mike Stanley-Jones, Terry Barber, Stephen Early and Mike Thomas, as well as to Dave Roberts, Rick Mitchell, Steve Broderick, Melissa Hall, Nick Sampson and Andrew Crow. It was all hands on deck day after day for a while!

Mike Stanley-Jones coordinated a squad of 43 15-year-olds, many of whom have been in the club since their early days at Nippers. The quality of the candidates at assessment was testament to the skill of the trainers and the candidates, with not a single candidate requiring re-assessment in any area. Having rested (not sure if he ever actually does this) for a few months, Mike's now back training a winter bronze squad with Steve Broderick.

Dave Roberts took up the challenge of training the SRC squad (and he doesn't even have a child in this group), ably assisted by Dean Whiteman and Mark Bayliss. These guys did a brilliant job under very difficult circumstances and turned out 36 top-quality lifesavers. We look forward