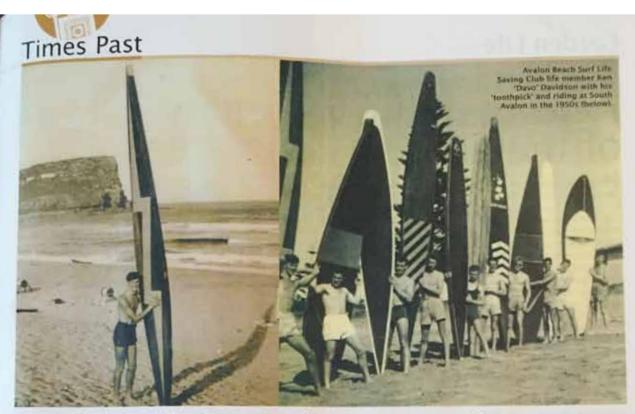

alongside daugh ter-in-law Jenni and his granddaughter, 10-year-old Lilli Young.

We all had so much fun, we took part in the ikm event, but I think it was a bit further than that," he said The swim had a real family feel, and it was great to se

Lilli hold her own given her

Young has been involved in the event since its inception, but had only raced once previously.





"I managed to swim in our 10 year anniversary, but other years I have been too busy on the day," he said.

'It was nice to be on the other side of the fence this time round.

Sunday's Avalon Beach Ocean Swim was part of the Series, which incorporates swims hosted by five of the Pittwater Surf Life Saving

Further events will be staged at Mona Vale (January 18) and Palm Beach to Whale Beach (January 25).

### Clippings



# Something for surfers to sink their teeth into

The recent 90th
Anniversary
celebrations of the
Avalon Beach Surf Life
Saving Club rekindled a few
memories for older members
and laid the foundations of
memories for some of the
newer members.

Besides the 160 historic photos on display there was a stunning and original 14feet hollow timber 'toothpick' made by Norm Casey sometime in the 1950s. Prior to 1956, the 'toothpick' (as it was fondly called) was the most popular form of surf craft, at least for men.

The birth of the toothpick on Avalon Beach came about after members of the Woolloomooloo Police Boys Club had been trained in surf life saving drill, were taught to swim in Coogee baths and after examination, awarded their Bronze medallions.

Besides patrolling the beach while member