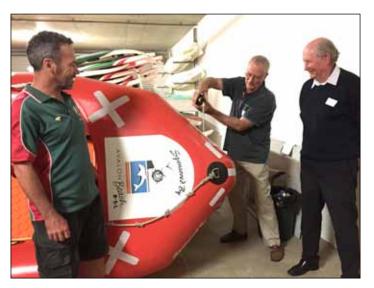

### **IRB** Captain's Report

It's been a fantastic season in the new building. Being able to work on the boats and motors under cover, out of the weather, has made the job much easier. The addition of a cage for the motors means we can access all our gear without shuffling things around. A fuel cabinet was also bought, giving us safe storage and making us compliant with current regulations.

Avalon Beach RSL has annually donated a motor to the club. This year they were a bit more generous and put \$6000 towards a new boat. We purchased a new Achilles 375 rigid hull from Cobia Boats, which has arrived and has performed impressively

at IRB carnivals to date. Bob White from the RSL officially presented the craft at the 90th anniversary celebrations. We donated the old rigid hull to Lakes Entrance Surf Club in Victoria.

Early last season we successfully put 10 people through their crew exam and six through their drivers exam. We have a new group doing their crew training at present, with the assistance of Steve Broderick, who was one of the trainees at the last course!

Thanks to the many people who help keep the boats running, and we'll see you back on the beach soon.

Alan Moran IRB Captain (Lifesaving)

President Christine Hopton, RSL Director Bob White, IRB Captain Alan Moran, IRB Competition Manager Peter Akehurst, Vice President Peter Carter christen the new IRB purchased with the assistance of the Avalon Beach RSL