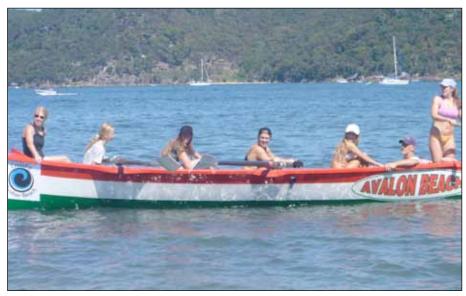

### **Boat Captain's Report**

This season turned out to be very successful for all of our boat crews. Each of the four crews did the club proud at each carnival that they entered.

#### Antiques - Women's Masters

Donna Wishart, Tracey McSullea, Kerry McEwan and Bev Tilbury. Swept by Nathan Wellings

As usual, the 'Old Girls' proved to be unstoppable. This season they did something they have never done before. They took out four from four available gold medals, winning the Branch Titles, the ASRL Open, the State Titles and the Australian Titles.