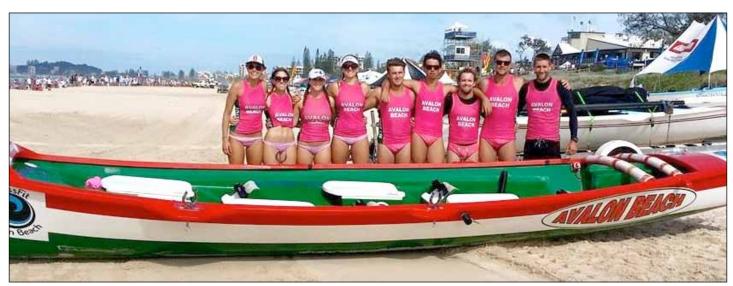

### **Boat Captain's Report**

This season turned out to be very successful for all of our boat crews. Each of the four crews did the club proud at each carnival that they entered.

#### Chickadees - U23 Women

Amelia Barber, Rachel Strong, Anna Bright and Maddie Thomas. Swept by Nathan Wellings

This is the third consecutive year these girls have competed together. They proved to everyone that hard work will bring you results. These girls did very well at local carnivals, coming away with a second at the Freshwater carnival, third overall in the Branch Titles and second in the Branch Premiership race. They also did exceptionally well at the Aussies, making

> Matt Mayall Boat Captain

U23 Women's Crew - Maddie Thomas, Amelia Barber, Anna Bright, Rachel Strong and the U23 Men's Crew with sweep Nathan Wellings

U23 Man's Crew - Sweep Nathan Wellings, Matt Mayall, Tom Curnow, Nick Sampson, Andy Bright